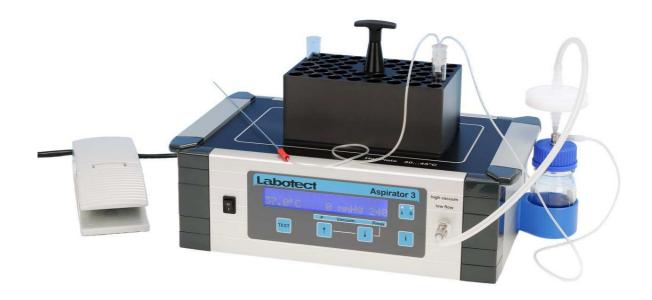

Picture shows device with integrated hotplate (optional), heating block and puncture set from Labotect

#### **Basic equipment:**

- Aspirator 3
- Foot pedal
- · Mains adapter
- 2 x overflow bottle, 2 x blocking filter and tubing

REF 14193 (without hotplate)

REF 13907 (with integrated hotplate)

# **Advantages of Aspirator 3:**

- Approved medical device
- Easy handling by electrical pedal
- Long durability
- High reliability
- Very silent
- Constant control of negative pressure
- Safe by overflow protection