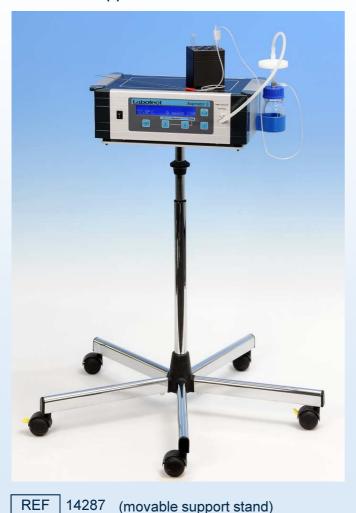

### **Optional accessory:**

Integrated hotplate

REF | 13907 (Aspirator 3 with hotplate)

Movable support stand